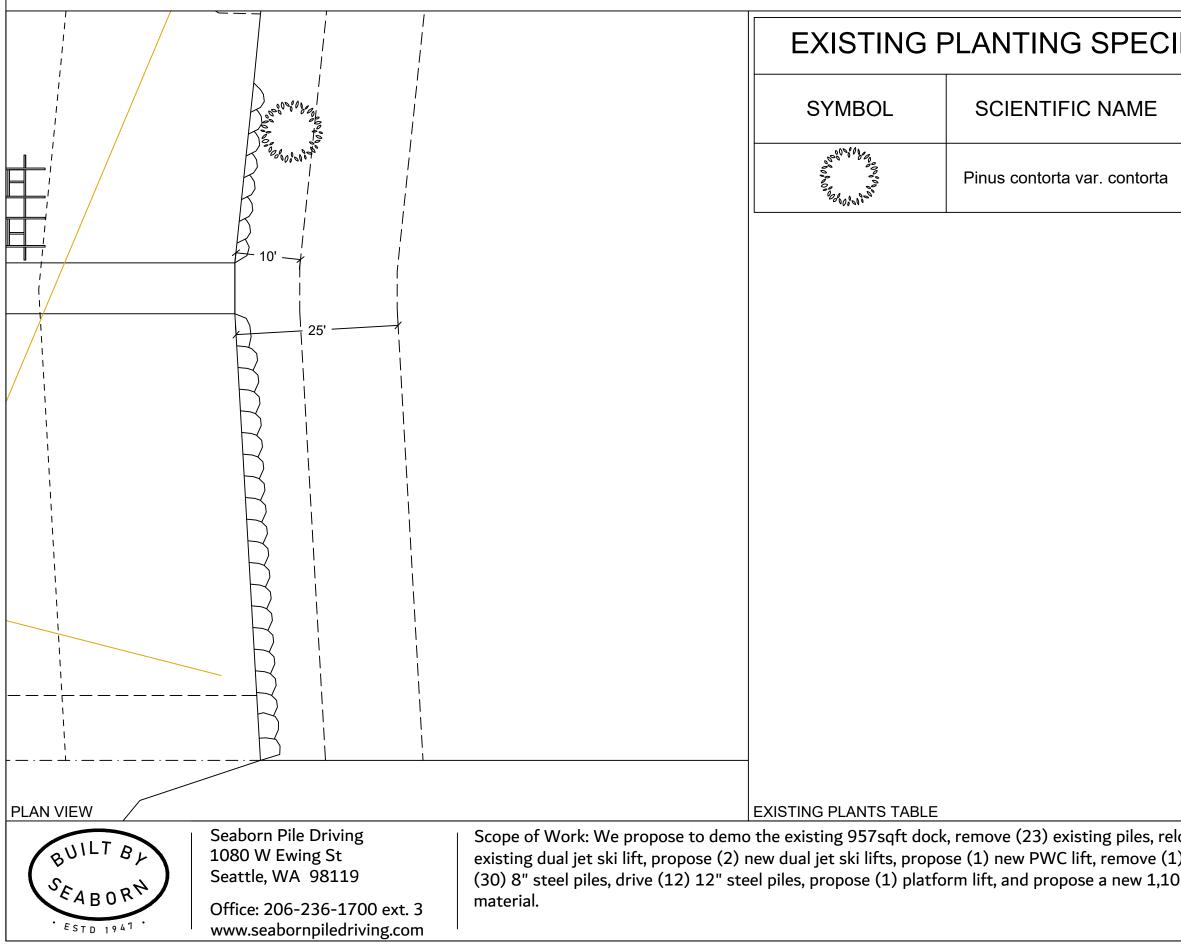

## EXISTING CONDITIONS

## **PROPOSED PLANTING SPE**

| SYMBOL |                      | 0 |
|--------|----------------------|---|
|        | Thuja plicata        | v |
|        | Salix lasiandra      |   |
|        | Rosa nutkana         |   |
|        | Philadelphus lewisii |   |