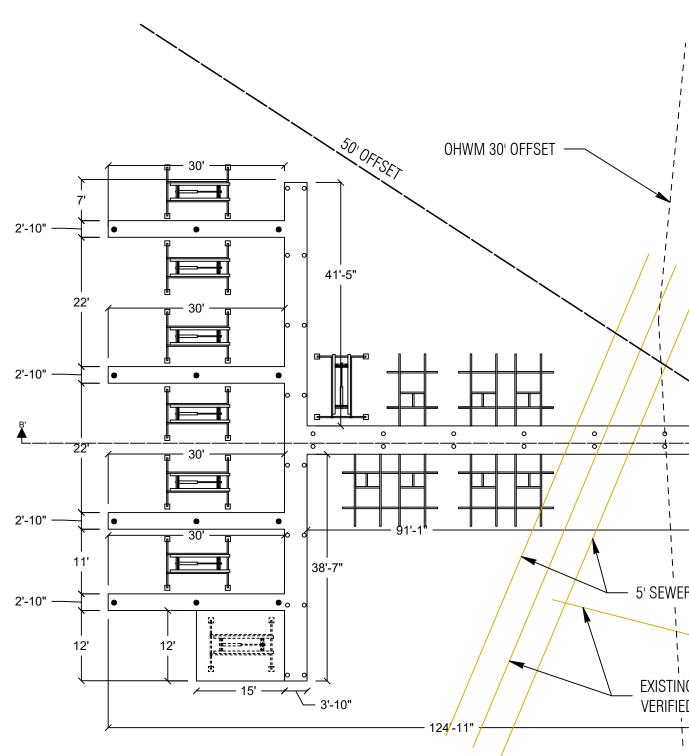

# PIER DETAILS - PROPOSED

### LEGEND

- (30) PROPOSED 8" STEEL PILES TO BE ADDED
- (12) PROPOSED 12" STEEL PILES TO E ADDED

(1) PROPOSED PLATFORM LIFT - 12'x15' (180SQFT)

Area: 1,105 sqft (new overwater grated decking material)

\*\*Grated decking material is 43% open area

### PLAN VIEW

Seaborn Pile Driving 1080 W Ewing St Seattle, WA 98119

Office: 206-236-1700 ext. 3 www.seabornpiledriving.com

Scope of Work: We propose to demo the existing 957sqft dock, remove (23) existing piles, relativity dual jet ski lift, propose (2) new dual jet ski lifts, propose (1) new PWC lift, remove (1) (30) 8" steel piles, drive (12) 12" steel piles, propose (1) platform lift, and propose a new 1,105 material.

|                                                                                                                               | NWS-2022                                                                                            | C 4 0                                                                 |
|-------------------------------------------------------------------------------------------------------------------------------|-----------------------------------------------------------------------------------------------------|-----------------------------------------------------------------------|
| ocate (7) existing boat lifts, relocate (1)<br>) existing dock mounted PWC lift, drive<br>15 sqft dock made of grated decking | SHE                                                                                                 | A0.0                                                                  |
| R LINE OFFSET                                                                                                                 | Datum: CORPS OF ENGINEERS 1919<br>SE Quarter Of Section 24, Township 24, Range 04                   | Adjacent Owners:<br>TAYLOR RONALD S & PAMELA<br>7700 SE 58TH ST 98040 |
| °                                                                                                                             | Applicant: Septimus Community Association County:<br>7735 SE 58th Street<br>Mercer Island, WA 98040 | k│<br>Created: 03/14/22                                               |
| SHORELINE                                                                                                                     | sociation County: King County<br>Location: Lake Washington                                          | _ast Updated: 2/21/2023 2:18 PM Zion                                  |