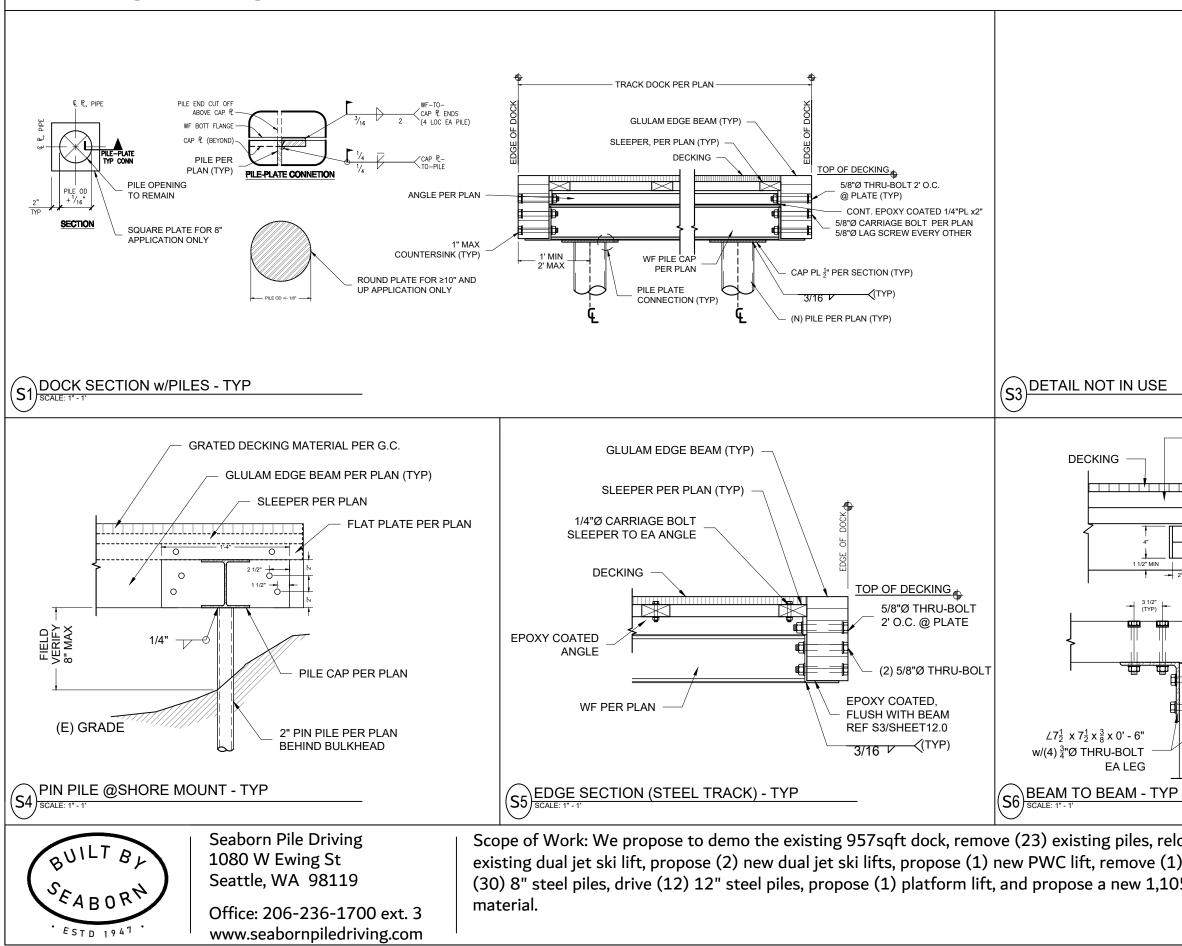

# DETAILS - TRACK

| locate (7) existing boat lifts, relocate (1)<br>.) existing dock mounted PWC lift, drive<br>D5 sqft dock made of grated decking | Datum: CORPS OF ENGINEERS 1919           SE Quarter Of Section 24, Township 24, Rai | 13.0 Adjacent Owners:<br>TAYLOR RONALD S & PAMELA<br>7700 SE 58TH ST 98040 |
|---------------------------------------------------------------------------------------------------------------------------------|-------------------------------------------------------------------------------------|----------------------------------------------------------------------------|
|                                                                                                                                 | Datum: CORPS OF ENG<br>SE Quarter Of Section 2                                      | Adjacent Owners:<br>TAYLOR RONALD S & PAMELA<br>7700 SE 58TH ST 98040      |
| CL BOLTS<br>& BENT PL<br>COUNTERSINK BOLT:<br>1" MAX<br>EDGE BEAM PER PLAN<br>(DOES NOT CONTINUE<br>@ SIM CONDITION             | siNEERS 1919<br>4, Township 24, Range 04                                            | GROVELAND BEACH PARK                                                       |
| SLEEPER, PER<br>PLAN (TYP) CONT EPOXY<br>COATED PL                                                                              | Applicant: Septimus Community Association County:<br>7735 SE 58th Street            | <pre>Mercer Island, WA 98040 Created: 03/14/22</pre>                       |
|                                                                                                                                 | sociation County: King County<br>Location: Lake Washington                          | Last Updated: 2/21/2023 2:18 PM Zion                                       |

# DETAILS - TRACK

|                                      |                                                                                                                           |                                                                                                                                                                                                                                             | <u> </u>                       |
|--------------------------------------|---------------------------------------------------------------------------------------------------------------------------|---------------------------------------------------------------------------------------------------------------------------------------------------------------------------------------------------------------------------------------------|--------------------------------|
|                                      |                                                                                                                           | TACK WELD<br>BOLTS PER<br>S1/SHEET 11.0<br>ANGLE TO<br>PLATE<br>S1/SHEET 11.0<br>BOLTS PER<br>S1/SHEET 11.0<br>PL PER<br>S1/SHEET 11.0                                                                                                      | WF PILE CAP<br>PER PLAN<br>(4) |
| S1 DETAIL NOT BEING US               | SED                                                                                                                       | S2 ANGLE TO PLATE - TYP                                                                                                                                                                                                                     | S3 BEAM SADDLE BRAC            |
|                                      |                                                                                                                           |                                                                                                                                                                                                                                             |                                |
|                                      |                                                                                                                           |                                                                                                                                                                                                                                             |                                |
|                                      |                                                                                                                           |                                                                                                                                                                                                                                             |                                |
| S4) DETAIL NOT BEING US              |                                                                                                                           | S5 DETAIL NOT BEING USED                                                                                                                                                                                                                    | S6 DETAIL NOT BEING U          |
| BUILT BY<br>SEABORN<br>· ESTD 1947 · | Seaborn Pile Driving<br>1080 W Ewing St<br>Seattle, WA 98119<br>Office: 206-236-1700 ext. 3<br>www.seabornpiledriving.com | Scope of Work: We propose to demo the existing 957sqft dock, remo<br>existing dual jet ski lift, propose (2) new dual jet ski lifts, propose (1)<br>(30) 8" steel piles, drive (12) 12" steel piles, propose (1) platform lift<br>material. | new PWC lift, remove (1        |