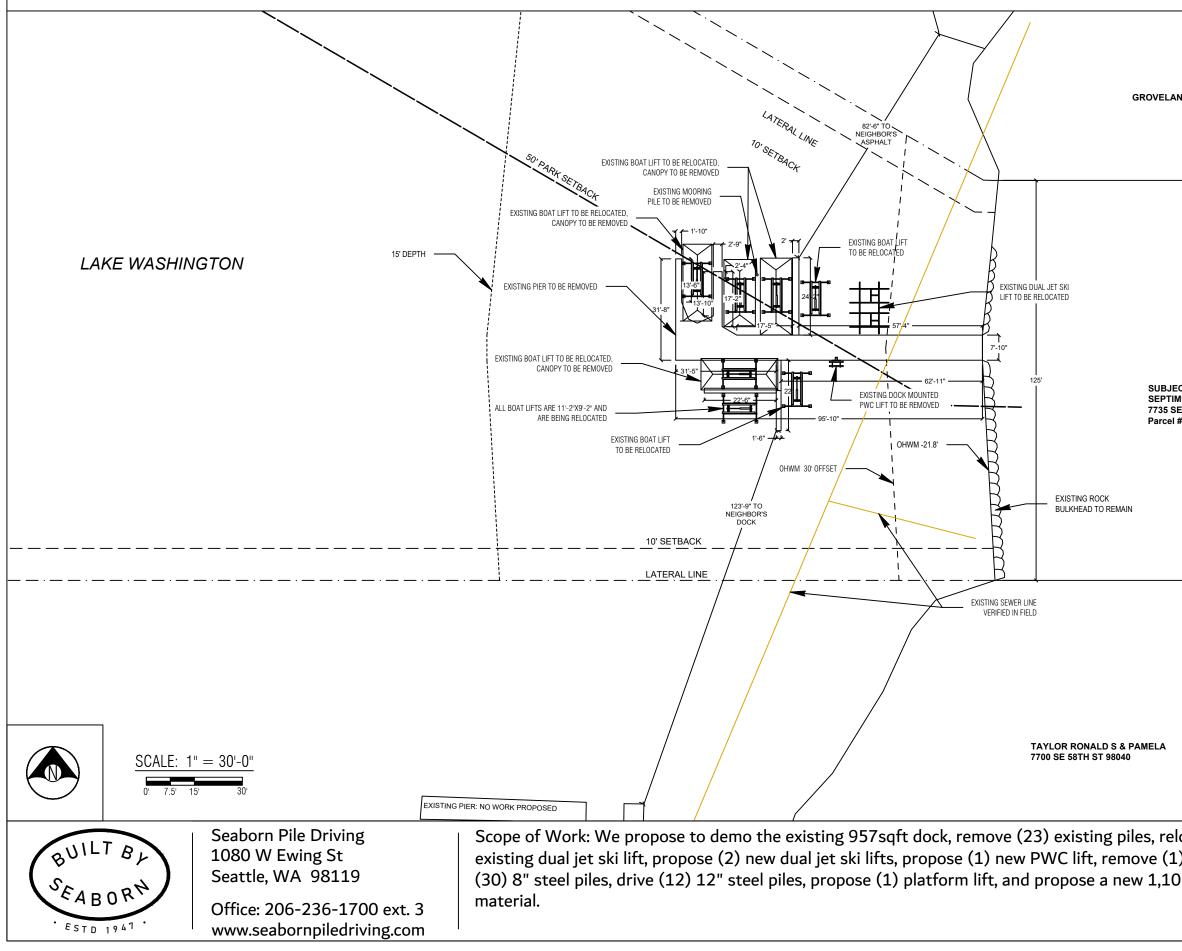

# PIER DETAILS - EXISTING

### PLAN VIEW

Seaborn Pile Driving 1080 W Ewing St Seattle, WA 98119

Office: 206-236-1700 ext. 3 www.seabornpiledriving.com

Scope of Work: We propose to demo the existing 957sqft dock, remove (23) existing piles, relocentiating dual jet ski lift, propose (2) new dual jet ski lifts, propose (1) new PWC lift, remove (1) (30) 8" steel piles, drive (12) 12" steel piles, propose (1) platform lift, and propose a new 1,105 material.

| ocate (7) existing boat lifts, relocate (1)<br>) existing dock mounted PWC lift, drive<br>05 sqft dock made of grated decking | Datum: CORPS<br>SE Quarter Of                                                | A4.0 Adjacent Owners                                |
|-------------------------------------------------------------------------------------------------------------------------------|------------------------------------------------------------------------------|-----------------------------------------------------|
|                                                                                                                               | Datum: CORPS<br>SE Quarter Of                                                | Adjacent C<br>TAYLOR RONALD S<br>7700 SE 58TH ST 98 |
| 50' OFFSET                                                                                                                    | Datum: CORPS OF ENGINEERS 1919<br>SE Quarter Of Section 24, Township 24, Ran | )wners:<br>8. PAMELA<br>8040                        |
| , 7'-10"<br>                                                                                                                  | 5 1919<br>ship 24, Range 04                                                  | GROVELAND BEACH PARK                                |
| 8"<br>7'-10"                                                                                                                  | Applicant: Septimus Community Association County: 7735 SE 58th Street        | Mercer Island, WA 98040<br>Created: 03/14/22        |
| ORELINE                                                                                                                       | ssociation County:<br>Location:                                              | Last Updated: 2/21                                  |
|                                                                                                                               | ty: King County<br>ion: Lake Washington                                      | Last Updated: 2/21/2023 2:18 PM Zion                |