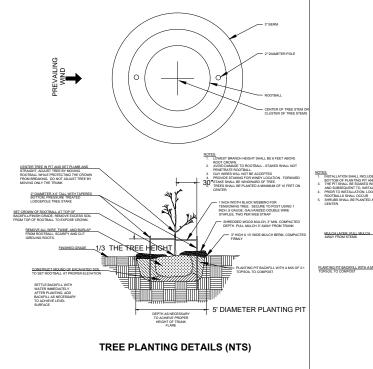

# MITIGATION PLAN

### Notes:

- 1. Shrubs are show, and shall be planted, at least five feet on center. Trees are show, and shall be planted, at least ten feet to center.
- 2. The property owner will implement and abide by the shoreline planting plan. The plants shall be installed before or concurrent with the work authorized by this permit. A report, as-built drawing and photographs demonstrating the plants have been installed or a report on the status of project construction will be submitted to the U.S. Army Corps of Engineers, Seattle District, Regulatory Branch, within 12 months from the date of permit issuance. This reporting requirement may be met by completing and submitting a U.S. Army Corps of Engineers approved Report for Mitigation Work Completion form.
- 3. The property owner will maintain and monitor the survival of installed shoreline plantings for five years after the U.S. Army Corps of Engineers accepts the as-built report. Installed plants shall achieve 100% survival during monitoring Years 1 and 2. Installed plants shall achieve at least 80% survival during monitoring Years 3, 4 and 5. Percent survival is based on the total number of plants installed in accordance with the approved riparian planting plan. Individual plants that die will be replaced with native riparian species in order to meet the survival performance standards.
- 4. The property owner will provide annual monitoring reports for five years (Monitoring Years 1-5). Each annual monitoring report will include written and photographic documentation on plant mortality and replanting efforts and will document whether the performance standards are being met. Photos will be taken from established points and used repeatedly for each monitoring year. In addition to photos at designated points, photo documentation will include a panoramic view of the entire planting area. Submitted photos will be formatted on standard 8 1/2 x 11" paper, dated with the date the photo was taken, and clearly labeled with the direction from which the photo was taken. The photo location points will be identified on an appropriate drawing. Annual shoreline planting monitoring reports will be submitted to the U.S. Army Corps of Engineers, Seattle District, Regulatory Branch, by November 31 of each monitoring year. This reporting requirement may be met by completing and submitting a U.S. Army Corps of Engineers approved Mitigation Planting Monitoring Report form.