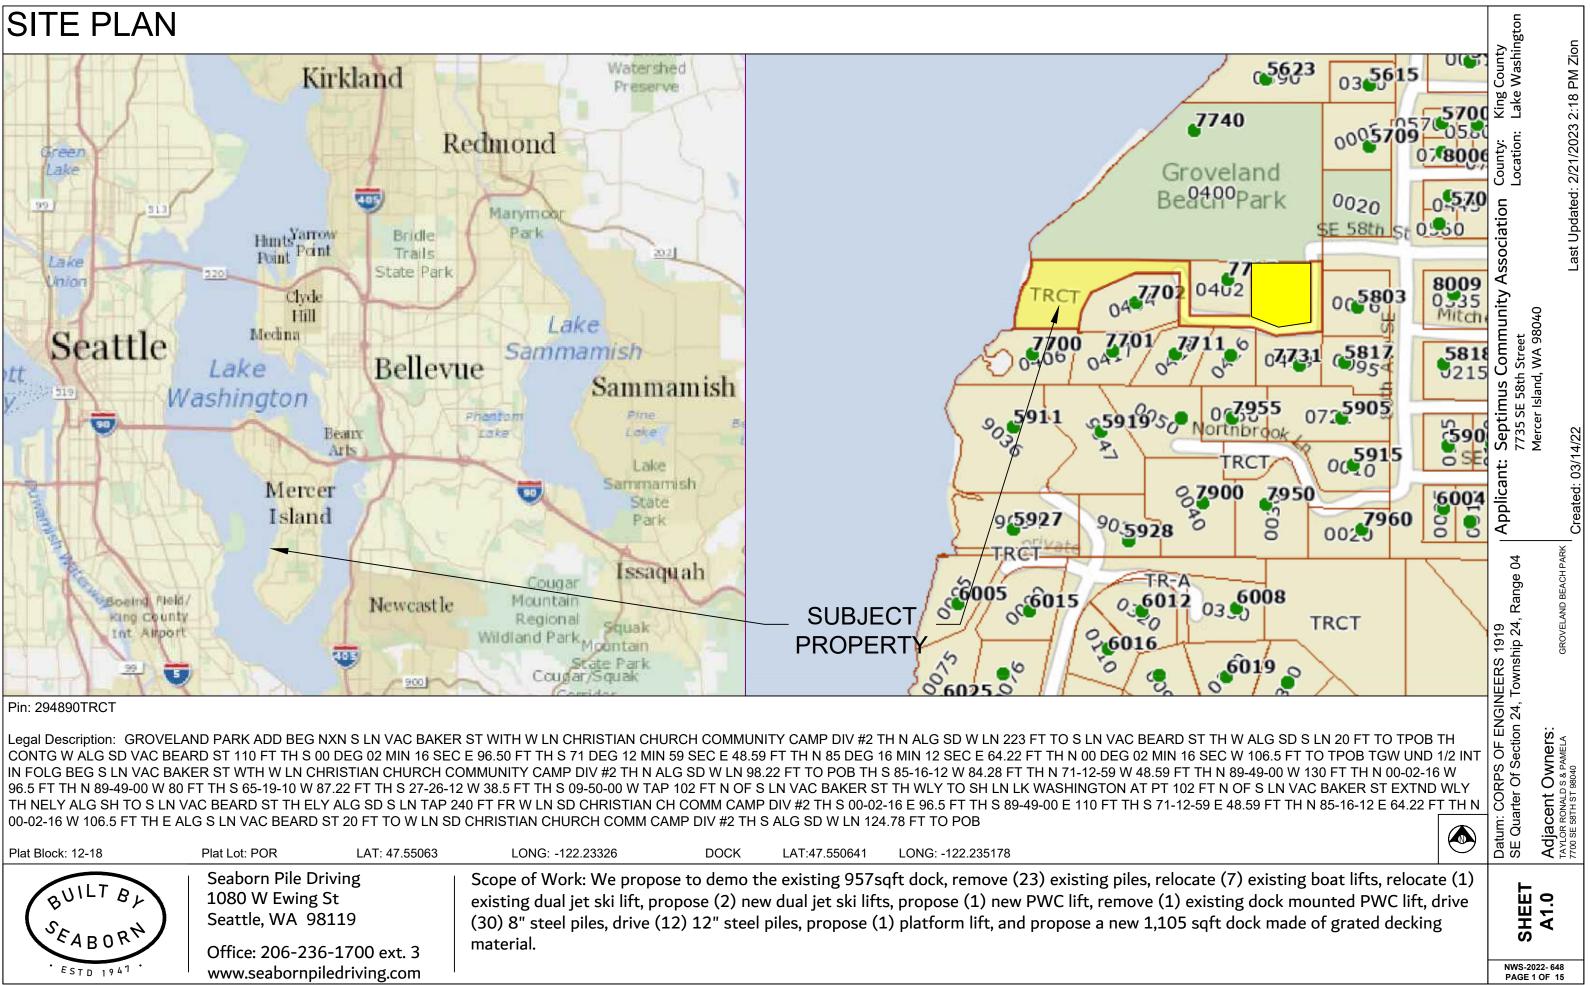

| Plat Block: 12-18                    | Plat Lot: POR                                                                         | LAT: 47.55063               | LONG: -122.23326               | DOCK          | LAT:47.550641       | LONG: -122.235178                                                                                                                      |
|--------------------------------------|---------------------------------------------------------------------------------------|-----------------------------|--------------------------------|---------------|---------------------|----------------------------------------------------------------------------------------------------------------------------------------|
| BUILT BL<br>SEABORN<br>· ESTD 1941 · | Seaborn Pile Dr<br>1080 W Ewing<br>Seattle, WA 98<br>Office: 206-236<br>www.seabornpi | St<br>3119<br>5-1700 ext. 3 | existing dual jet ski lift, pr | opose (2) nev | w dual jet ski lift | aqft dock, remove (23) existing piles, reloc<br>s, propose (1) new PWC lift, remove (1) e<br>1) platform lift, and propose a new 1,105 |

## \*\*CLEAN UP L/

| AKE AROUND PROJECT**                                                                                                            | ty<br>iington                                                                | uo                                                                   |
|---------------------------------------------------------------------------------------------------------------------------------|------------------------------------------------------------------------------|----------------------------------------------------------------------|
|                                                                                                                                 | King County<br>: Lake Washington                                             | Last Updated: 2/21/2023 2:18 PM Zion                                 |
| ND BEACH PARK                                                                                                                   | County:<br>Location:                                                         | d: 2/21/202                                                          |
| ECT PROPERTY:<br>MUS COMMUNITY ASSOCIATION<br>E 58TH ST<br>#: 294890TRCT                                                        | Applicant: Septimus Community Association County:<br>7735 SE 58th Street     | Mercer Island, WA 98040<br>Created: 03/14/22 Last Update             |
|                                                                                                                                 | 1ge 04                                                                       | GROVELAND BEACH PARK                                                 |
|                                                                                                                                 | IGINEERS 1919<br>24, Township 24                                             | GROVE                                                                |
|                                                                                                                                 | Datum: CORPS OF ENGINEERS 1919<br>SE Quarter Of Section 24, Township 24, Rai | Adjacent Owners:<br>TAYLOR RONALDS & PAMELA<br>7700 SE 58TH ST 98040 |
| locate (7) existing boat lifts, relocate (1)<br>.) existing dock mounted PWC lift, drive<br>05 sqft dock made of grated decking | SHEET                                                                        | A2.0                                                                 |
|                                                                                                                                 | NWS-20<br>PAGE 2                                                             | 22-648<br>2 OF 15                                                    |
|                                                                                                                                 |                                                                              |                                                                      |