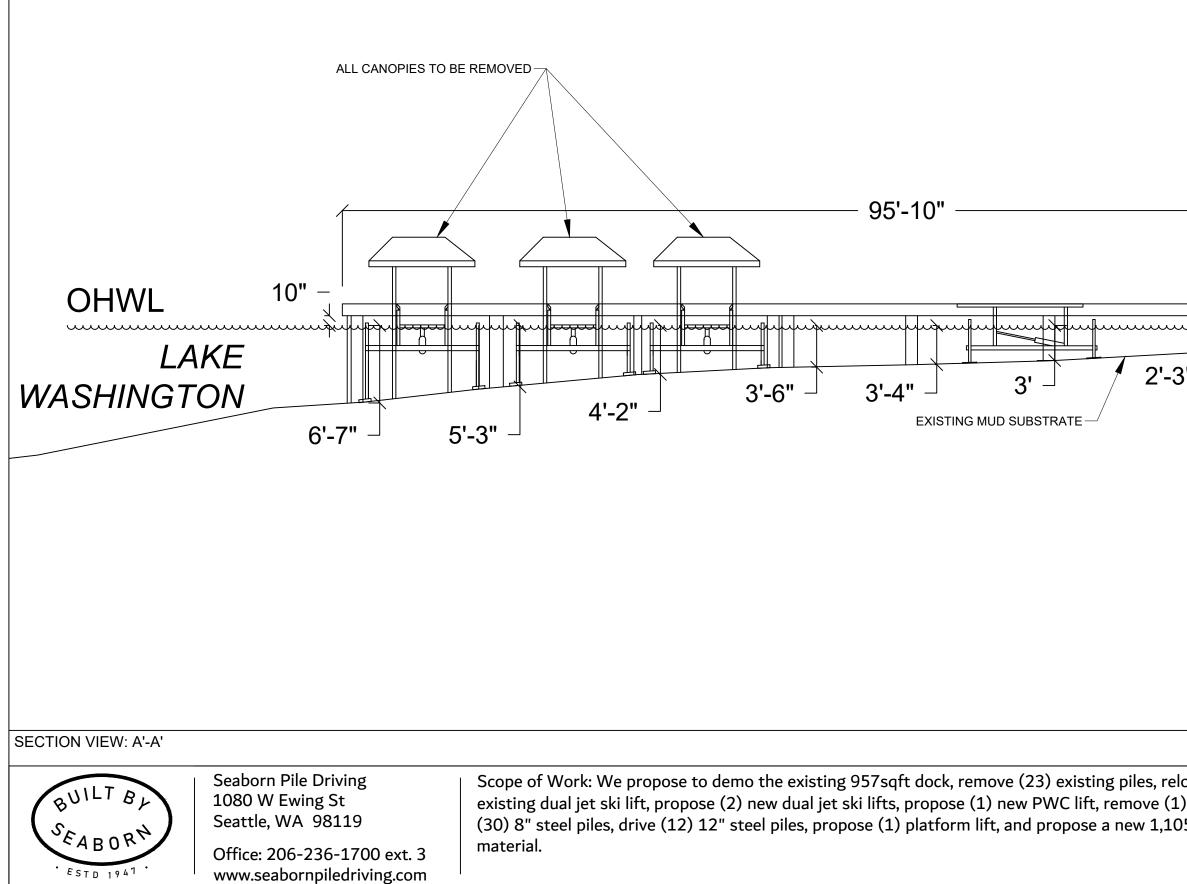

# PIER DETAILS - EXISTING

### PLAN VIEW

Seaborn Pile Driving 1080 W Ewing St Seattle, WA 98119

Office: 206-236-1700 ext. 3 www.seabornpiledriving.com

Scope of Work: We propose to demo the existing 957sqft dock, remove (23) existing piles, relocentiating dual jet ski lift, propose (2) new dual jet ski lifts, propose (1) new PWC lift, remove (1) (30) 8" steel piles, drive (12) 12" steel piles, propose (1) platform lift, and propose a new 1,105 material.

| ocate (7) existing boat lifts, relocate (1)<br>) existing dock mounted PWC lift, drive<br>05 sqft dock made of grated decking | Datum: CORPS<br>SE Quarter Of                                                | A4.0 Adjacent Owners                                |
|-------------------------------------------------------------------------------------------------------------------------------|------------------------------------------------------------------------------|-----------------------------------------------------|
|                                                                                                                               | Datum: CORPS<br>SE Quarter Of                                                | Adjacent C<br>TAYLOR RONALD S<br>7700 SE 58TH ST 98 |
| 50' OFFSET                                                                                                                    | Datum: CORPS OF ENGINEERS 1919<br>SE Quarter Of Section 24, Township 24, Ran | )wners:<br>8. PAMELA<br>8040                        |
| , 7'-10"<br>                                                                                                                  | 5 1919<br>ship 24, Range 04                                                  | GROVELAND BEACH PARK                                |
| 8"<br>7'-10"                                                                                                                  | Applicant: Septimus Community Association County: 7735 SE 58th Street        | Mercer Island, WA 98040<br>Created: 03/14/22        |
| ORELINE                                                                                                                       | ssociation County:<br>Location:                                              | Last Updated: 2/21                                  |
|                                                                                                                               | ty: King County<br>ion: Lake Washington                                      | Last Updated: 2/21/2023 2:18 PM Zion                |

# PIER DETAILS EXISTING

|                                                                                                                               | NWS-202<br>PAGE 5 C                                                                                 |                                                                       |
|-------------------------------------------------------------------------------------------------------------------------------|-----------------------------------------------------------------------------------------------------|-----------------------------------------------------------------------|
| ocate (7) existing boat lifts, relocate (1)<br>) existing dock mounted PWC lift, drive<br>05 sqft dock made of grated decking |                                                                                                     | A5.0                                                                  |
|                                                                                                                               | Datum: CORPS OF ENGINEERS 1919<br>SE Quarter Of Section 24, Township 24, Range 04                   | Adjacent Owners:<br>TAYLOR RONALD S & PAMELA<br>7700 SE 58TH ST 98040 |
| 1'-6"                                                                                                                         | Applicant: Septimus Community Association County:<br>7735 SE 58th Street<br>Mercer Island, WA 98040 | Created: 03/14/22                                                     |
|                                                                                                                               | Association County: King County<br>Location: Lake Washington                                        | Last Updated: 2/21/2023 2:18 PM Zion                                  |