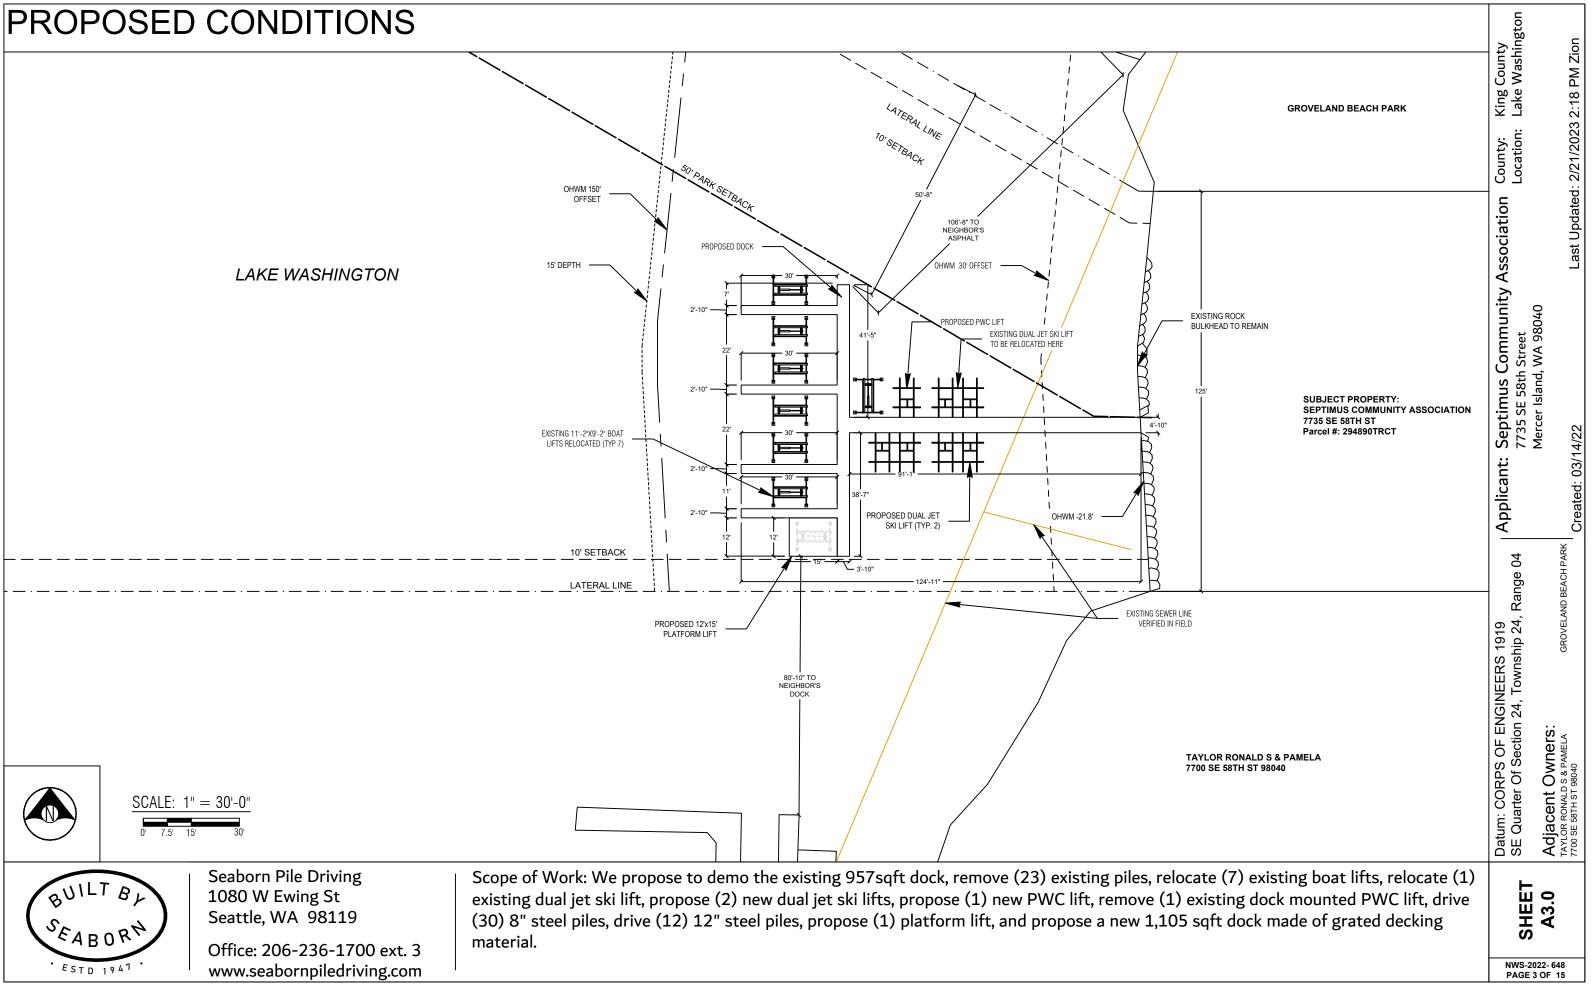

# PIER DETAILS - PROPOSED

### PLAN VIEW

Seaborn Pile Driving 1080 W Ewing St Seattle, WA 98119

Office: 206-236-1700 ext. 3 www.seabornpiledriving.com

Scope of Work: We propose to demo the existing 957sqft dock, remove (23) existing piles, relativity dual jet ski lift, propose (2) new dual jet ski lifts, propose (1) new PWC lift, remove (1) (30) 8" steel piles, drive (12) 12" steel piles, propose (1) platform lift, and propose a new 1,105 material.

|                                                                                                                               | NWS-2022                                                                                            | C 4 0                                                                 |
|-------------------------------------------------------------------------------------------------------------------------------|-----------------------------------------------------------------------------------------------------|-----------------------------------------------------------------------|
| ocate (7) existing boat lifts, relocate (1)<br>) existing dock mounted PWC lift, drive<br>15 sqft dock made of grated decking | SHE                                                                                                 | A0.0                                                                  |
| R LINE OFFSET                                                                                                                 | Datum: CORPS OF ENGINEERS 1919<br>SE Quarter Of Section 24, Township 24, Range 04                   | Adjacent Owners:<br>TAYLOR RONALD S & PAMELA<br>7700 SE 58TH ST 98040 |
| °                                                                                                                             | Applicant: Septimus Community Association County:<br>7735 SE 58th Street<br>Mercer Island, WA 98040 | k│<br>Created: 03/14/22                                               |
| SHORELINE                                                                                                                     | sociation County: King County<br>Location: Lake Washington                                          | _ast Updated: 2/21/2023 2:18 PM Zion                                  |