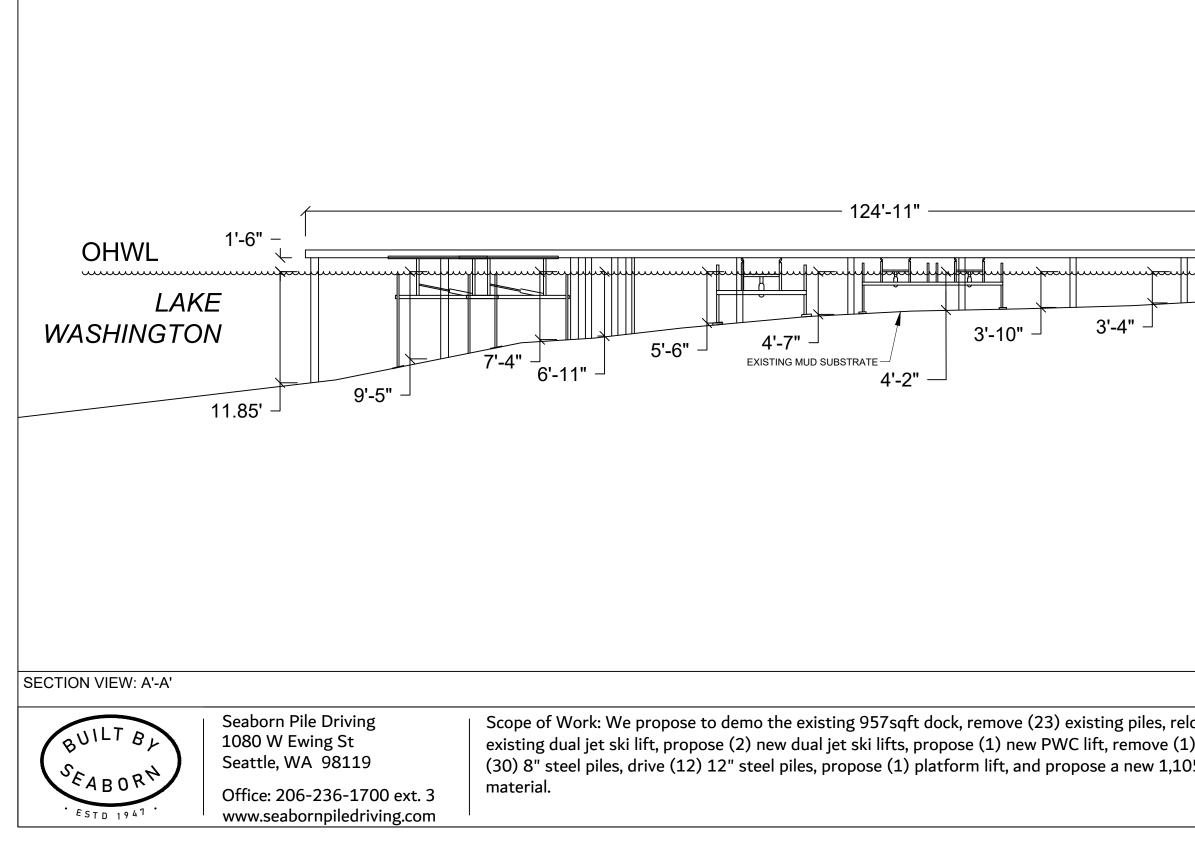

# PIER DETAILS - EXISTING

### PLAN VIEW

Seaborn Pile Driving 1080 W Ewing St Seattle, WA 98119

Office: 206-236-1700 ext. 3 www.seabornpiledriving.com

Scope of Work: We propose to demo the existing 957sqft dock, remove (23) existing piles, relocentiating dual jet ski lift, propose (2) new dual jet ski lifts, propose (1) new PWC lift, remove (1) (30) 8" steel piles, drive (12) 12" steel piles, propose (1) platform lift, and propose a new 1,105 material.

| ocate (7) existing boat lifts, relocate (1)<br>) existing dock mounted PWC lift, drive<br>05 sqft dock made of grated decking | Datum: CORPS<br>SE Quarter Of                                                | A4.0 Adjacent Owners                                |
|-------------------------------------------------------------------------------------------------------------------------------|------------------------------------------------------------------------------|-----------------------------------------------------|
|                                                                                                                               | Datum: CORPS<br>SE Quarter Of                                                | Adjacent C<br>TAYLOR RONALD S<br>7700 SE 58TH ST 98 |
| 50' OFFSET                                                                                                                    | Datum: CORPS OF ENGINEERS 1919<br>SE Quarter Of Section 24, Township 24, Ran | )wners:<br>8. PAMELA<br>8040                        |
| , 7'-10"<br>                                                                                                                  | 5 1919<br>ship 24, Range 04                                                  | GROVELAND BEACH PARK                                |
| 8"<br>7'-10"                                                                                                                  | Applicant: Septimus Community Association County: 7735 SE 58th Street        | Mercer Island, WA 98040<br>Created: 03/14/22        |
| ORELINE                                                                                                                       | ssociation County:<br>Location:                                              | Last Updated: 2/21                                  |
|                                                                                                                               | ty: King County<br>ion: Lake Washington                                      | Last Updated: 2/21/2023 2:18 PM Zion                |

# PIER DETAILS EXISTING

|                                                                                                                               | NWS-202<br>PAGE 5 C                                                                                 |                                                                       |
|-------------------------------------------------------------------------------------------------------------------------------|-----------------------------------------------------------------------------------------------------|-----------------------------------------------------------------------|
| ocate (7) existing boat lifts, relocate (1)<br>) existing dock mounted PWC lift, drive<br>05 sqft dock made of grated decking |                                                                                                     | A5.0                                                                  |
|                                                                                                                               | Datum: CORPS OF ENGINEERS 1919<br>SE Quarter Of Section 24, Township 24, Range 04                   | Adjacent Owners:<br>TAYLOR RONALD S & PAMELA<br>7700 SE 58TH ST 98040 |
| 1'-6"                                                                                                                         | Applicant: Septimus Community Association County:<br>7735 SE 58th Street<br>Mercer Island, WA 98040 | Created: 03/14/22                                                     |
|                                                                                                                               | Association County: King County<br>Location: Lake Washington                                        | Last Updated: 2/21/2023 2:18 PM Zion                                  |