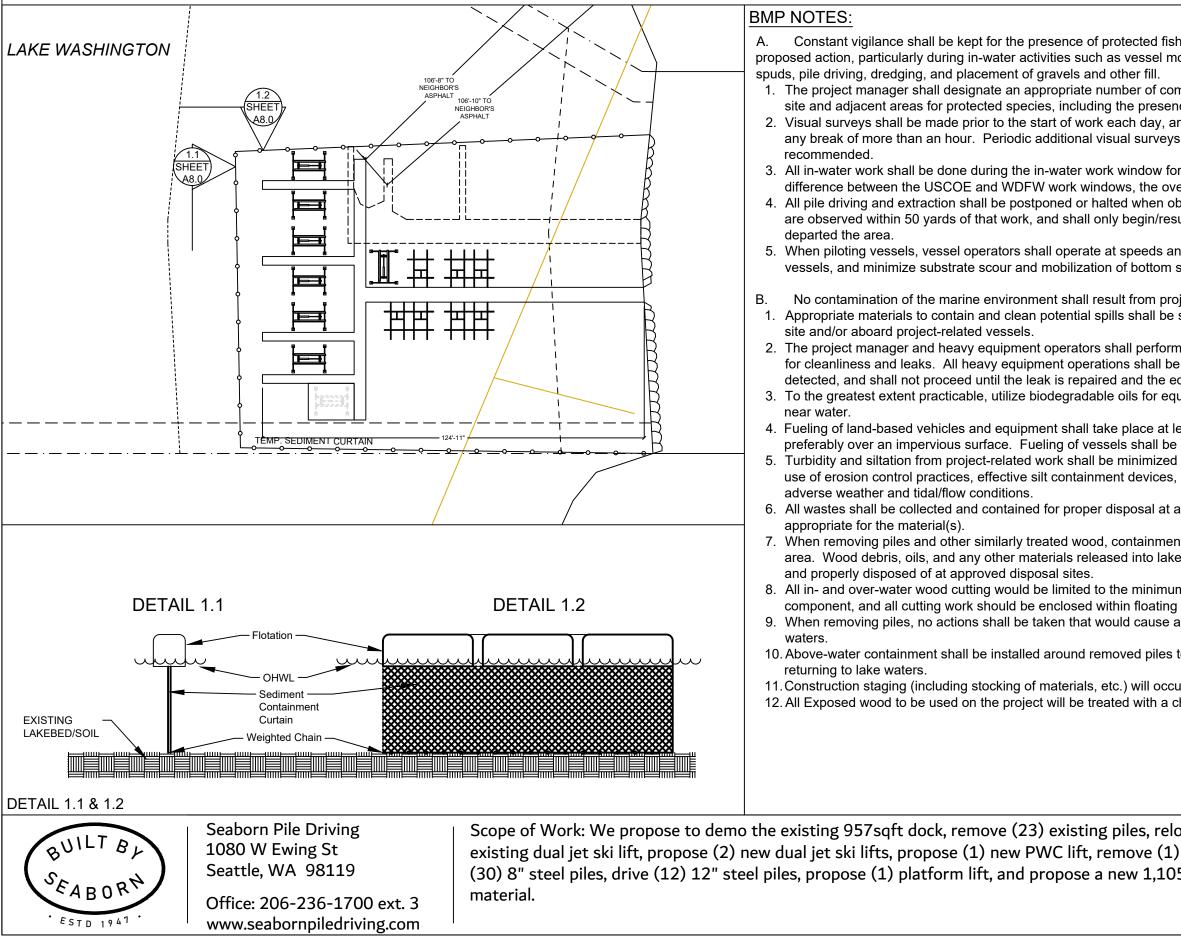

|
|                                                                                 | Datum: CORPS OF ENGINEERS 1919<br>SE Quarter Of Section 24, Township 24, Range 04                   | Adjacent Owners:<br>TAYLOR RONALD S & PAMELA<br>7700 SE 58TH ST 98040 |
| 2'-8"                                                                           | Applicant: Septimus Community Association County:<br>7735 SE 58th Street<br>Mercer Island, WA 98040 | Created: 03/1                                                         |
|                                                                                 | sociation County: King County<br>Location: Lake Washington                                          | Last Updated: 2/21/2023 2:18 PM Zion                                  |

# **BMP INFORMATION**



# MITIGATION PLAN





### Notes:

- 1. Shrubs are show, and shall be planted, at least five feet on center. Trees are show, and shall be planted, at least ten feet to center.
- 2. The property owner will implement and abide by the shoreline planting plan. The plants shall be installed before or concurrent with the work authorized by this permit. A report, as-built drawing and photographs demonstrating the plants have been installed or a report on the status of project construction will be submitted to the U.S. Army Corps of Engineers, Seattle District, Regulatory Branch, within 12 months from the date of permit issuance. This reporting requirement may be met by completing and submitting a U.S. Army Corps of Engineers approved Report for Mitigation Work Completion form.
- 3. The property