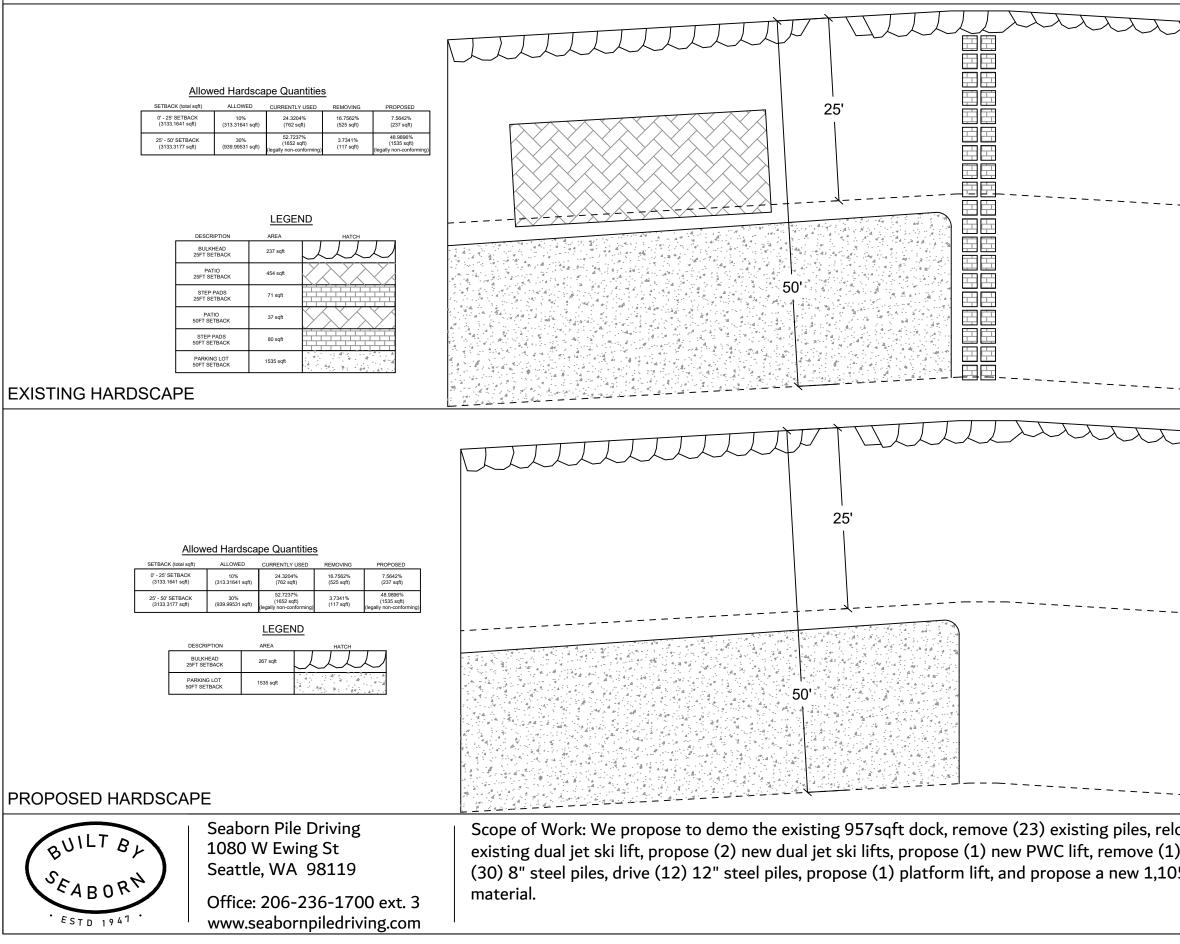

# HARDSCAPE CALCULATION EXISTING/PROPOSED

| Sector 24, Township 24, Range 04     Applicant: Septimus Community Association County: 7735 SE 58th Street       Sector 24, Township 24, Range 04     Mercer Island, WA 98040       Adjacent Owners:     Geoted: 03/14/22       Troose serverseon     Last Updated: 22/12023 | L. L                                                                                        |                                                                                                       |                                      |
|------------------------------------------------------------------------------------------------------------------------------------------------------------------------------------------------------------------------------------------------------------------------------|---------------------------------------------------------------------------------------------------------------------------------|-------------------------------------------------------------------------------------------------------|--------------------------------------|
| Be 04     Applicant:     Septimus Community Association       ACH PARK     7735 SE 58th Street     Location:       ACH PARK     Created: 03/14/22     Last Updated: 2/21/2023                                                                                                | locate (7) existing boat lifts, relocate (1)<br>.) existing dock mounted PWC lift, drive<br>05 sqft dock made of grated decking | SHEET<br>A15.0                                                                                        | >>><br>C                             |
|                                                                                                                                                                                                                                                                              |                                                                                                                                 | Datum: CORPS OF ENGINEERS 1919<br>SE Quarter Of Section 24, Township 24, Range 04<br>Adiacont Owners: | ċ                                    |
|                                                                                                                                                                                                                                                                              |                                                                                                                                 | Applicant: Septimus Communit<br>7735 SE 58th Street<br>Mercer Island, WA 98040                        | Created: 03/14/22                    |
|                                                                                                                                                                                                                                                                              |                                                                                                                                 |                                                                                                       | Last Updated: 2/21/2023 2:18 PM Zion |