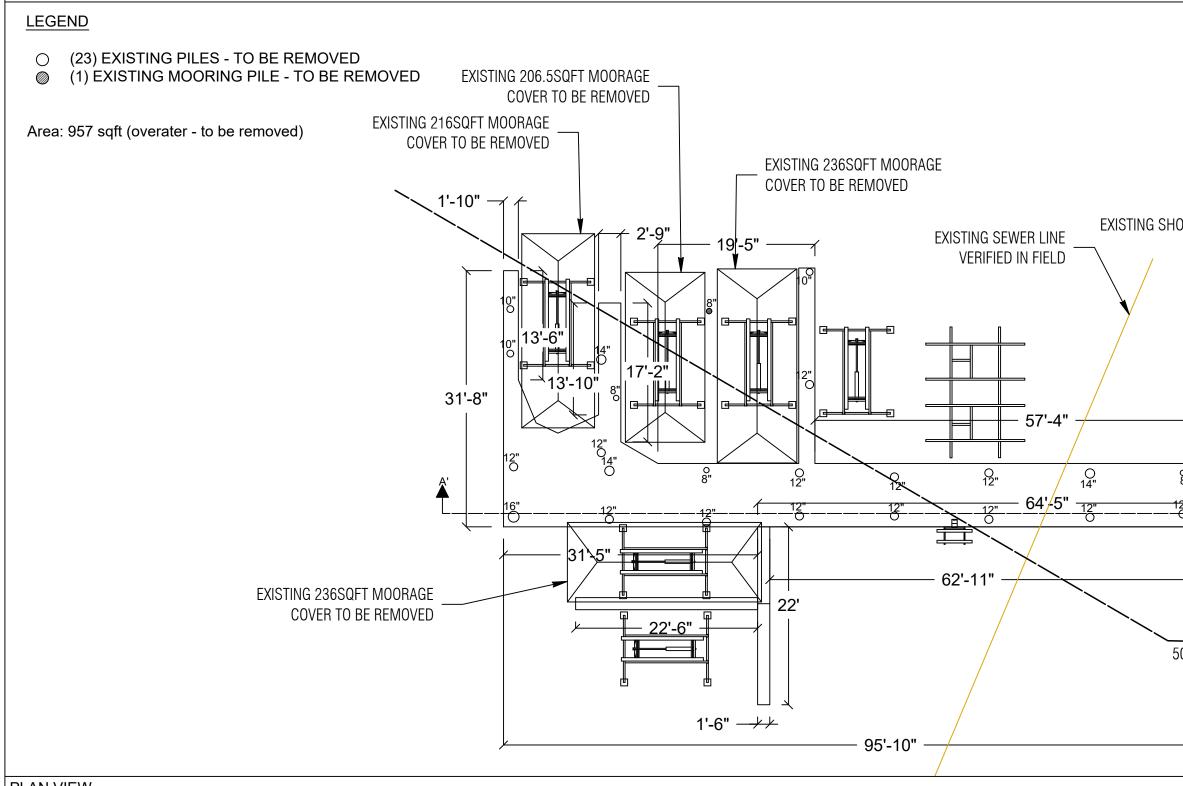

# PIER DETAILS - EXISTING

### PLAN VIEW

Seaborn Pile Driving 1080 W Ewing St Seattle, WA 98119

Office: 206-236-1700 ext. 3 www.seabornpiledriving.com

Scope of Work: We propose to demo the existing 957sqft dock, remove (23) existing piles, relocentiating dual jet ski lift, propose (2) new dual jet ski lifts, propose (1) new PWC lift, remove (1) (30) 8" steel piles, drive (12) 12" steel piles, propose (1) platform lift, and propose a new 1,105 material.