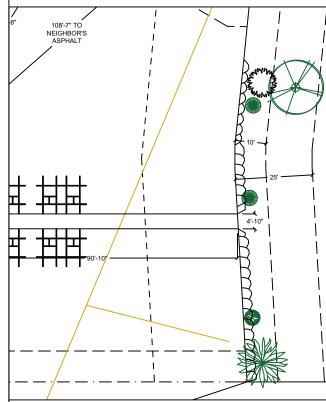

# MITIGATION PLAN

### Notes:

- 1. Shrubs are show, and shall be planted, at least five feet on center. Trees are show, and shall be planted, at least ten feet to center.
- 2. The property owner will implement and abide by the shoreline planting plan. The plants shall be installed before or concurrent with the work authorized by this permit. A report, as-built drawing and photographs demonstrating the plants have been installed or a report on the status of project construction will be submitted to the U.S. Army Corps of Engineers, Seattle District, Regulatory Branch, within 12 months from the date of permit issuance. This reporting requirement may be met by completing and submitting a U.S. Army Corps of Engineers approved Report for Mitigation Work Completion form.
- 3. The property owner will maintain and monitor the survival of installed shoreline plantings for five years after the U.S. Army Corps of Engineers accepts the as-built report. Installed plants shall achieve 100% survival during monitoring Years 1 and 2. Installed plants shall achieve at least 80% survival during monitoring Years 3, 4 and 5. Percent survival is based on the total number of plants installed in accordance with the approved riparian planting plan. Individual plants that die will be replaced with native riparian species in order to meet the survival performance standards.
- 4. The property owner will provide annual monitoring reports for five years (Monitoring Years 1-5). Each annual monitoring report will include written and photographic documentation on plant mortality and replanting efforts and will document whether the performance standards are being met. Photos will be taken from established points and used repeatedly for each monitoring year. In addition to photos at designated points, photo documentation will include a panoramic view of the entire planting area. Submitted photos will be formatted on standard 8 1/2 x 11" paper, dated with the date the photo was taken, and clearly labeled with the direction from which the photo was taken. The photo location points will be identified on an appropriate drawing. Annual shoreline planting monitoring reports will be submitted to the U.S. Army Corps of Engineers, Seattle District, Regulatory Branch, by November 31 of each monitoring year. This reporting requirement may be met by completing and submitting a U.S. Army Corps of Engineers approved Mitigation Planting Monitoring Report form.

## **PROPOSED PLANTING SPE**

| SYMBOL |                      | 0 |
|--------|----------------------|---|
|        | Thuja plicata        | v |
|        | Salix lasiandra      |   |
|        | Rosa nutkana         |   |
|        | Philadelphus lewisii |   |

| SHRUB AND GROUP                                                           | INDCOVER |          | I         I           Septimus Community Association         County:         King County           7735 SE 58th Street         Location:         Lake Washington           Mercer Island, WA 98040         Mercer Island, WA 98040         Mercer Island, WA 98040 | 2 Last Updated: 2/21/2023 2:18 PM Zion                                |
|---------------------------------------------------------------------------|----------|----------|--------------------------------------------------------------------------------------------------------------------------------------------------------------------------------------------------------------------------------------------------------------------|-----------------------------------------------------------------------|
|                                                                           |          |          |                                                                                                                                                                                                                                                                    | /14/22                                                                |
| ECIES/QUA                                                                 |          | TIES     | Applicant:                                                                                                                                                                                                                                                         | Created: 03/14/22                                                     |
| COMMON NAME                                                               | QTY      | SIZE     | Apl                                                                                                                                                                                                                                                                | SEACH PARK                                                            |
| Vestern Redcedar                                                          | 1        | 3 ft     | , Ra                                                                                                                                                                                                                                                               | GROVELAND BEAC                                                        |
| Pacific Willow                                                            | 1        | 3 ft     | ERS 1919<br>wnship 2                                                                                                                                                                                                                                               | GROV                                                                  |
| Nootka Rose                                                               | 1        | 1 Gallon | NGINEE<br>D 24, To                                                                                                                                                                                                                                                 |                                                                       |
| Mock Orange                                                               | 2        | 1 Gallon | S OF E<br>Section                                                                                                                                                                                                                                                  | WNErS:<br>PAMELA<br>40                                                |
| o be installed 10ft on                                                    | center.  |          | Datum: CORPS OF ENGINEERS 1919<br>SE Quarter Of Section 24, Township 24                                                                                                                                                                                            | Adjacent Owners:<br>TAYLOR RONALD S & PAMELA<br>7700 SE 58TH ST 98040 |
| ocate (7) existing boa<br>) existing dock mount<br>15 sqft dock made of g | ЦЦ       | A9.0     |                                                                                                                                                                                                                                                                    |                                                                       |
|                                                                           |          |          | NWS-2022<br>PAGE 9 O                                                                                                                                                                                                                                               |                                                                       |