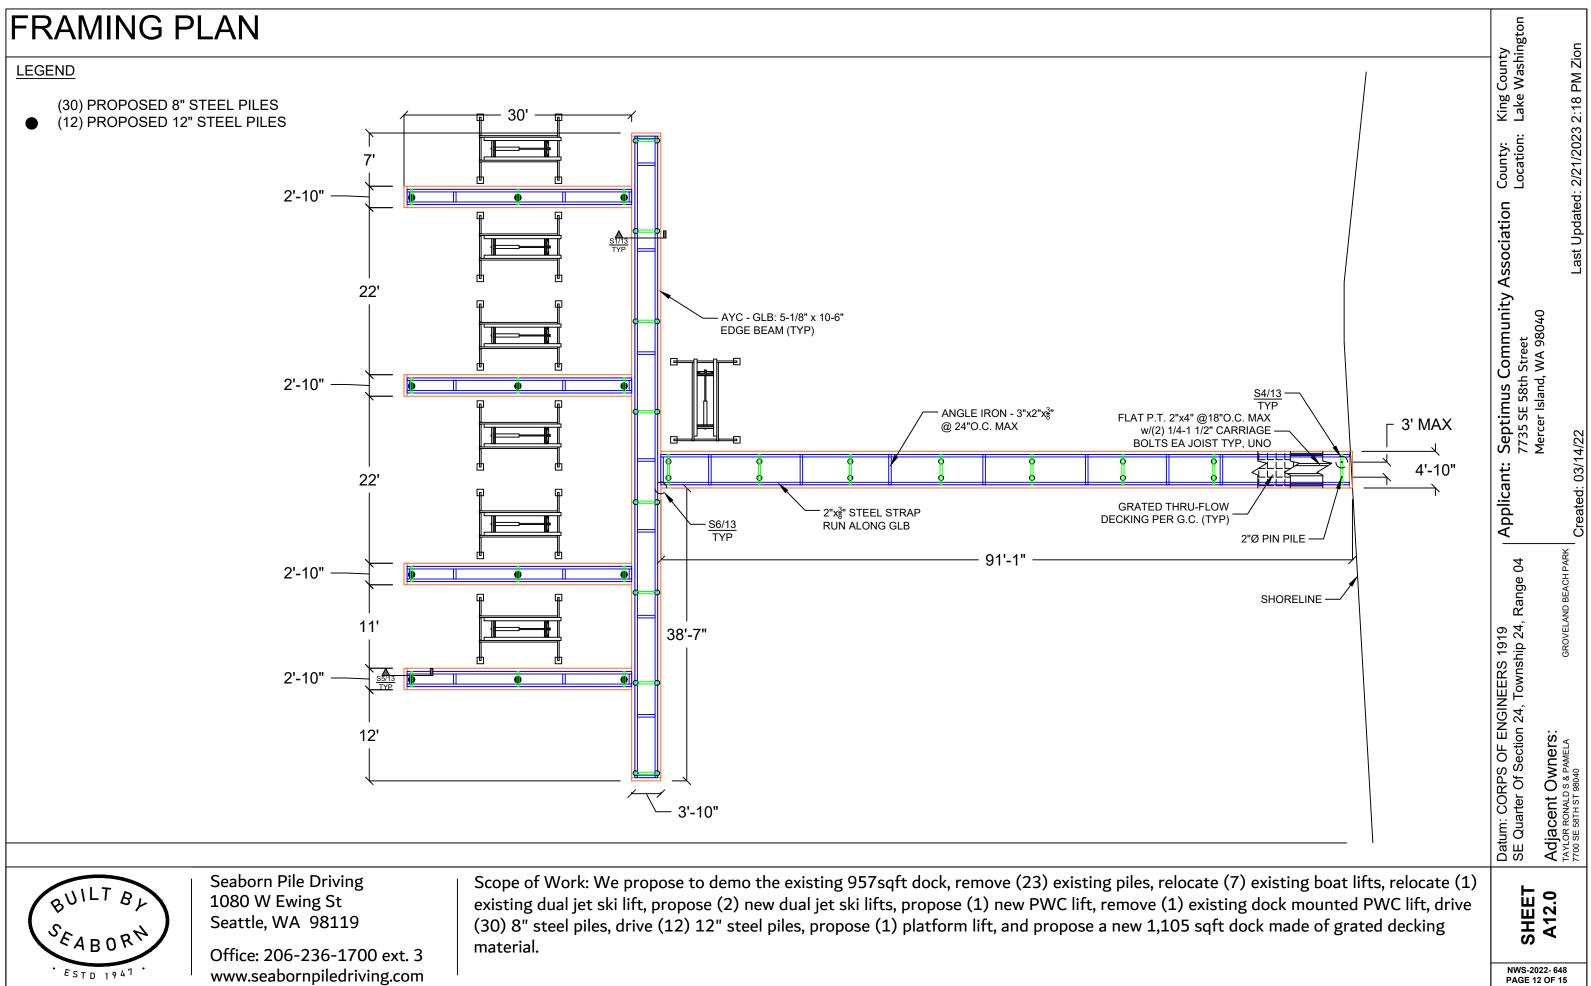

# PIER DETAILS - PROPOSED

### LEGEND

- (30) PROPOSED 8" STEEL PILES TO BE ADDED
- (12) PROPOSED 12" STEEL PILES TO E ADDED

(1) PROPOSED PLATFORM LIFT - 12'x15' (180SQFT)

Area: 1,105 sqft (new overwater grated decking material)

\*\*Grated decking material is 43% open area

### PLAN VIEW

Seaborn Pile Driving 1080 W Ewing St Seattle, WA 98119

Office: 206-236-1700 ext. 3 www.seabornpiledriving.com

Scope of Work: We propose to demo the existing 957sqft dock, remove (23) existing piles, relativity dual jet ski lift, propose (2) new dual jet ski lifts, propose (1) new PWC lift, remove (1) (30) 8" steel piles, drive (12) 12" steel piles, propose (1) platform lift, and propose a new 1,105 material.

### Boat Lifts: Aluminum

- \* (7) SL10014ARW 146" x 191"
- \* (3) SL2008AR2D2 104" x 132" (dual jet ski)
- \* (1) SL8012ARW 104" x 66" (PWC Lift)

**Decking Material:** FRPP - Fiberglass reinforced polypropylene Open area percentage:

- \* Surface 43%
- \* 18" Dock Height 61%

### PILES:

- \* All new piles are epoxy coated steel piles \*size varies, see plan set
- \* All Pile tops exposed will have a conical cap placed on top
- \* Piles are driven using the Virbo method

### **DOCK:** being repaired/replaced

- \* \_100\_ % of Decking
- \* \_100\_ % of stringers
- \* \_100\_ % of caps